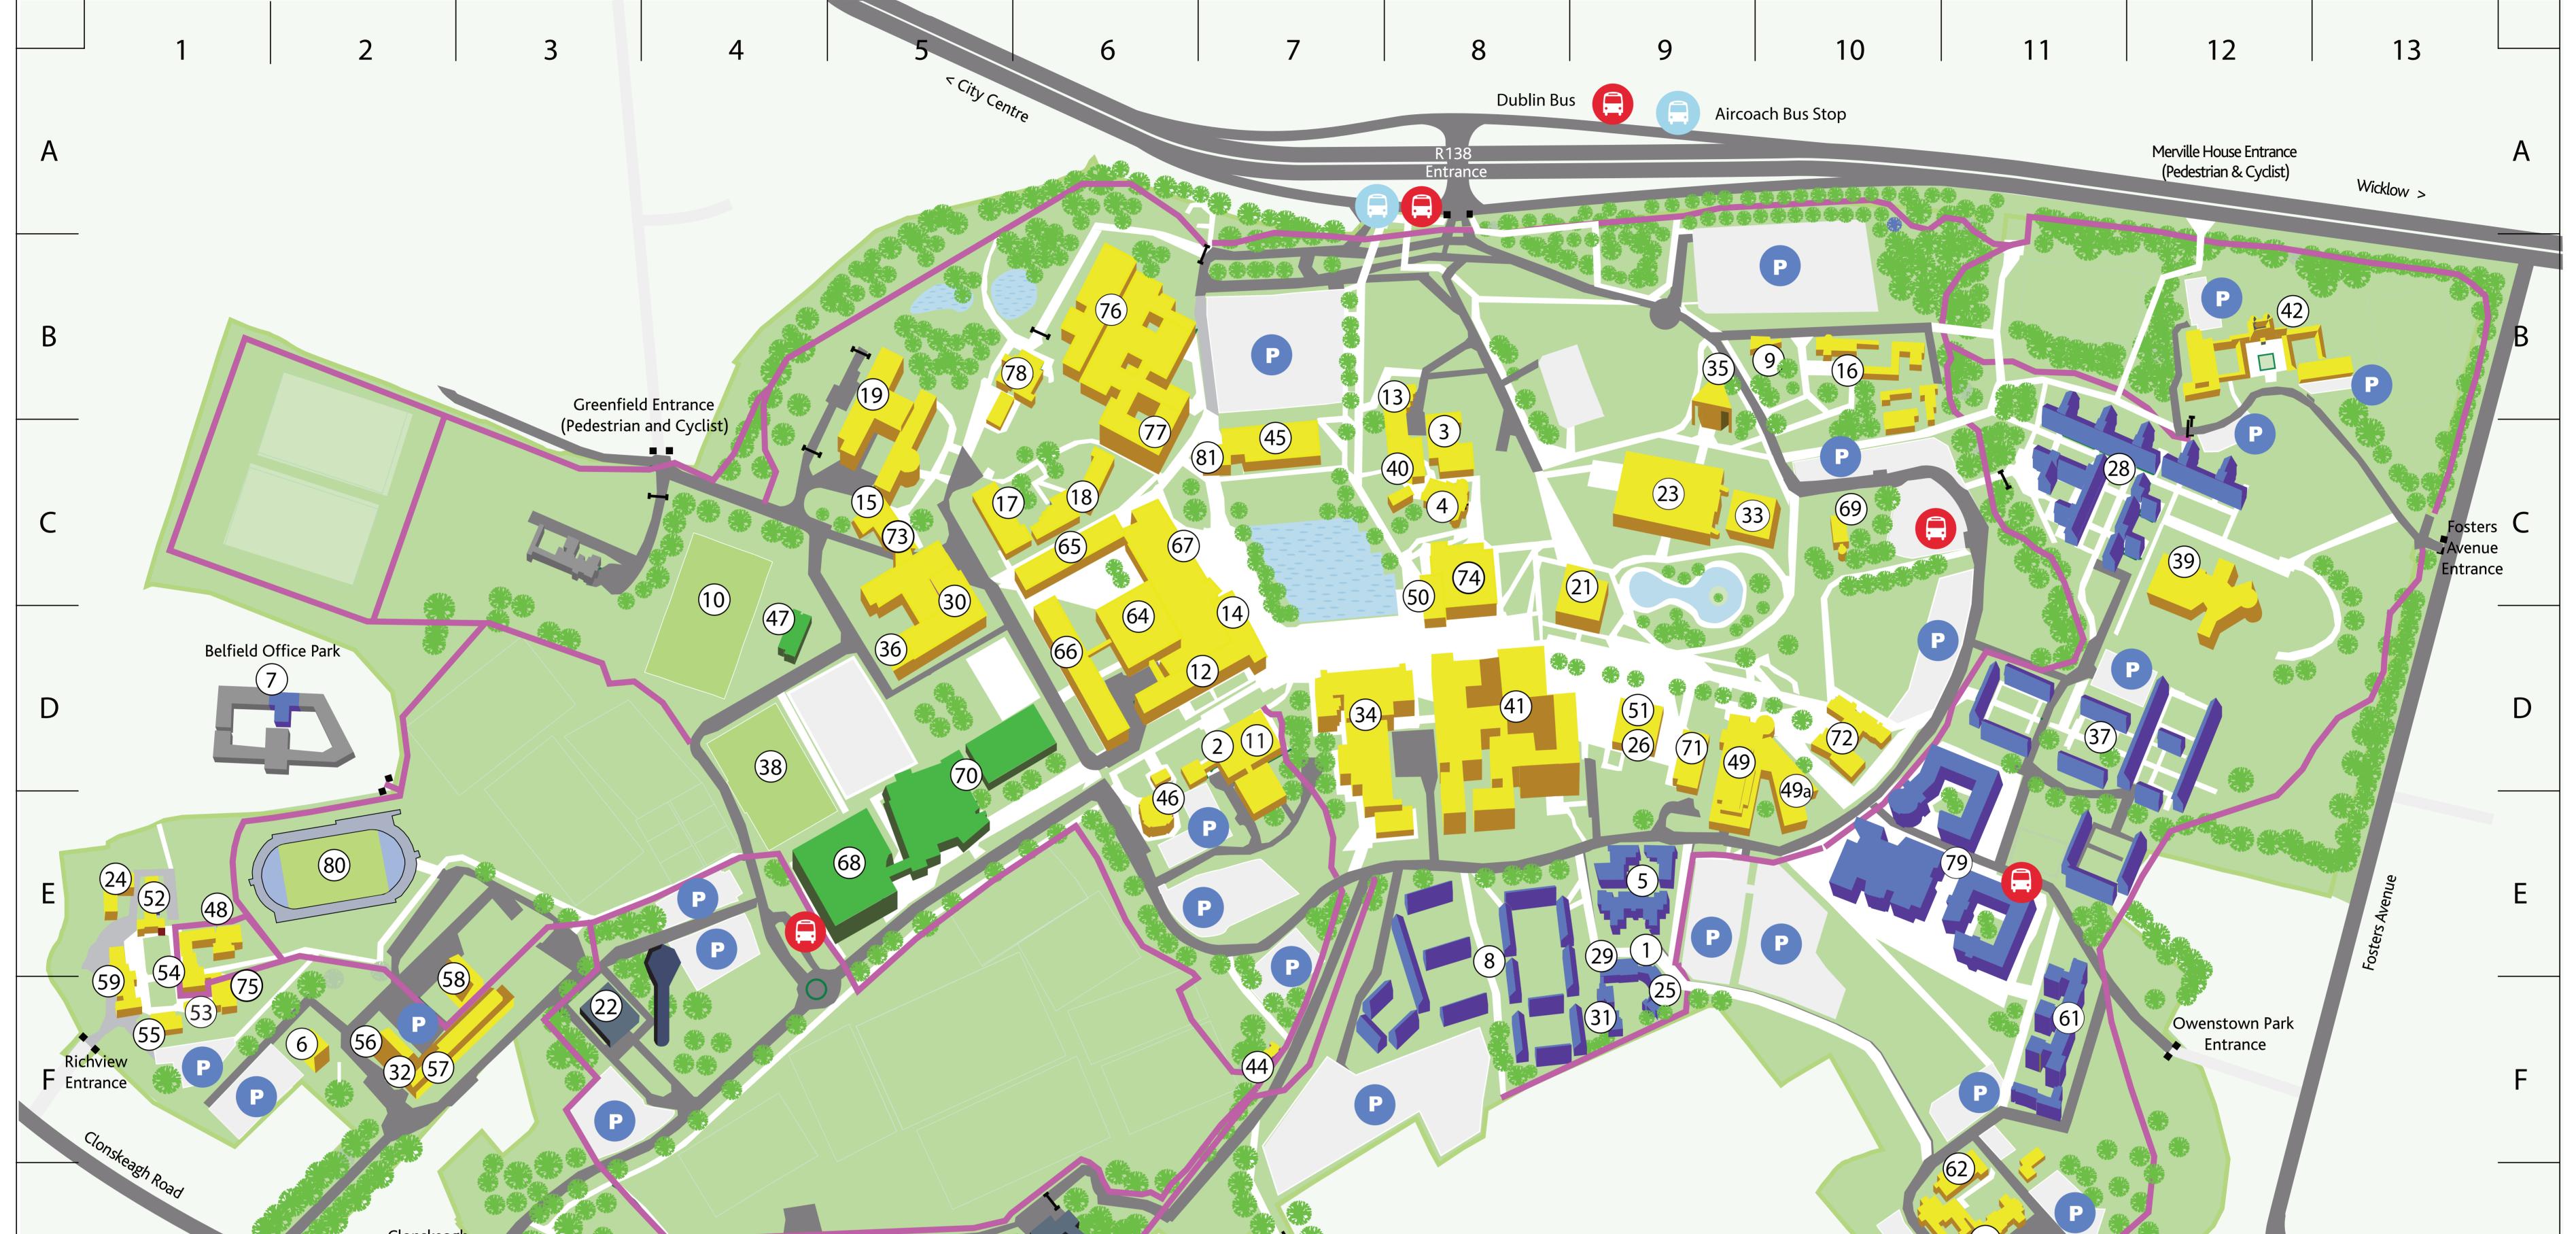

| G<br>Newstead<br>Entrance<br>Rosemount<br>Entrance<br>H<br>Conskeagh<br>Entrance<br>Rosemount<br>Entrance<br>G<br>Conskeagh<br>Entrance<br>Conskeagh<br>Entrance<br>Conskeagh<br>Entrance<br>Conskeagh<br>Entrance<br>Conskeagh<br>Entrance<br>Conskeagh<br>Entrance<br>Conskeagh<br>Entrance<br>Conskeagh<br>Entrance<br>Conskeagh<br>Entrance<br>Conskeagh<br>Entrance<br>Conskeagh<br>Entrance<br>Conskeagh<br>Entrance<br>Conskeagh<br>Entrance<br>Conskeagh<br>Entrance<br>Conskeagh<br>Entrance<br>Conskeagh<br>Entrance<br>Conskeagh<br>Entrance<br>Conskeagh<br>Entrance<br>Conskeagh<br>Entrance<br>Conskeagh<br>Entrance<br>Conskeagh<br>Entrance<br>Conskeagh<br>Entrance<br>Conskeagh<br>Entrance<br>Conskeagh<br>Entrance<br>Conskeagh<br>Entrance<br>Conskeagh<br>Entrance<br>Conskeagh<br>Entrance<br>Conskeagh<br>Conskeagh<br>Entrance<br>Conskeagh<br>Conskeagh<br>Entrance<br>Conskeagh<br>Conskeagh<br>Conskeagh<br>Entrance<br>Conskeagh<br>Conskeagh<br>Conskeagh<br>Conskeagh<br>Conskeagh<br>Conskeagh<br>Conskeagh<br>Conskeagh<br>Conskeagh<br>Conskeagh<br>Conskeagh<br>Conskeagh<br>Conskeagh<br>Conskeagh<br>Conskeagh<br>Conskeagh<br>Conskeagh<br>Conskeagh<br>Conskeagh<br>Conskeagh<br>Conskeagh<br>Conskeagh<br>Conskeagh<br>Conskeagh<br>Conskeagh<br>Conskeagh<br>Conskeagh<br>Conskeagh<br>Conskeagh<br>Conskeagh<br>Conskeagh<br>Conskeagh<br>Conskeagh<br>Conskeagh<br>Conskeagh<br>Conskeagh<br>Conskeagh<br>Conskeagh<br>Conskeagh<br>Conskeagh<br>Conskeagh<br>Conskeagh<br>Conskeagh<br>Conskeagh<br>Conskeagh<br>Conskeagh<br>Conskeagh<br>Conskeagh<br>Conskeagh<br>Conskeagh<br>Conskeagh<br>Conskeagh<br>Conskeagh<br>Conskeagh<br>Conskeagh<br>Conskeagh<br>Conskeagh<br>Conskeagh<br>Conskeagh<br>Conskeagh<br>Conskeagh<br>Conskeagh<br>Conskeagh<br>Conskeagh<br>Conskeagh<br>Conskeagh<br>Conskeagh<br>Conskeagh<br>Conskeagh<br>Conskeagh<br>Conskeagh<br>Conskeagh<br>Conskeagh<br>Conskeagh<br>Conskeagh<br>Conskeagh<br>Conskeagh<br>Conskeagh<br>Conskeagh<br>Conskeagh<br>Conskeagh<br>Conskeagh<br>Conskeagh<br>Conskeagh<br>Conskeagh<br>Conskeagh<br>Conskeagh<br>Conskeagh<br>Conskeagh<br>Conskeagh<br>Conskeagh<br>Conskeagh<br>Conskeagh<br>Conskeagh<br>Conskeagh<br>Conskeagh<br>Conskeagh<br>Conskeagh<br>Conskeagh<br>Conskeagh<br>Conskeagh<br>Conskeagh<br>Conskeagh<br>Conskeagh<br>Conskeagh<br>Conskeagh<br>Conskeagh<br>Conskeagh<br>Conskeagh<br>Conskeagh<br>Conskeagh<br>Conskeagh<br>Conskeagh<br>Conskeagh<br>Conskeagh<br>Conskeagh<br>Cons |                                                                                                                                                          |                                                                                  |          |           |                                                                                                                      |            |                                                                             |                                |                  |
|------------------------------------------------------------------------------------------------------------------------------------------------------------------------------------------------------------------------------------------------------------------------------------------------------------------------------------------------------------------------------------------------------------------------------------------------------------------------------------------------------------------------------------------------------------------------------------------------------------------------------------------------------------------------------------------------------------------------------------------------------------------------------------------------------------------------------------------------------------------------------------------------------------------------------------------------------------------------------------------------------------------------------------------------------------------------------------------------------------------------------------------------------------------------------------------------------------------------------------------------------------------------------------------------------------------------------------------------------------------------------------------------------------------------------------------------------------------------------------------------------------------------------------------------------------------------------------------------------------------------------------------------------------------------------------------------------------------------------------------------------------------------------------------------------------------------------------------------------------------------------------------------------------------------------------------------------------------------------------------------------------------------------------------------------------------------------------------------------------------------------------------------------------------------------------------------------------------------------------------------------------------------------------------------------------------------------------------------------------------------------------------------------------------------------------------------------------------------------------------------------------------------------|----------------------------------------------------------------------------------------------------------------------------------------------------------|----------------------------------------------------------------------------------|----------|-----------|----------------------------------------------------------------------------------------------------------------------|------------|-----------------------------------------------------------------------------|--------------------------------|------------------|
| 1                                                                                                                                                                                                                                                                                                                                                                                                                                                                                                                                                                                                                                                                                                                                                                                                                                                                                                                                                                                                                                                                                                                                                                                                                                                                                                                                                                                                                                                                                                                                                                                                                                                                                                                                                                                                                                                                                                                                                                                                                                                                                                                                                                                                                                                                                                                                                                                                                                                                                                                            | 1 2 3 4 5                                                                                                                                                | 6 7                                                                              |          | trian and |                                                                                                                      | 11         | 12                                                                          | 13                             |                  |
| LEGEN                                                                                                                                                                                                                                                                                                                                                                                                                                                                                                                                                                                                                                                                                                                                                                                                                                                                                                                                                                                                                                                                                                                                                                                                                                                                                                                                                                                                                                                                                                                                                                                                                                                                                                                                                                                                                                                                                                                                                                                                                                                                                                                                                                                                                                                                                                                                                                                                                                                                                                                        | D Student Residences Sports and Recreation Ed                                                                                                            | lucation, Research and Innovation                                                | on       |           | Pedestrian Route                                                                                                     | <b>W</b> o | odland Walk                                                                 | Vehicl                         | e Rout           |
| 0 000 000                                                                                                                                                                                                                                                                                                                                                                                                                                                                                                                                                                                                                                                                                                                                                                                                                                                                                                                                                                                                                                                                                                                                                                                                                                                                                                                                                                                                                                                                                                                                                                                                                                                                                                                                                                                                                                                                                                                                                                                                                                                                                                                                                                                                                                                                                                                                                                                                                                                                                                                    | University College Dublin                                                                                                                                | Building Index                                                                   | No.      | Grid      | Building Index (cont) No.                                                                                            | Grid       | UCD College of Social Sciences and Law<br>UCD School of Archaeology         |                                | <b>No.</b><br>41 |
|                                                                                                                                                                                                                                                                                                                                                                                                                                                                                                                                                                                                                                                                                                                                                                                                                                                                                                                                                                                                                                                                                                                                                                                                                                                                                                                                                                                                                                                                                                                                                                                                                                                                                                                                                                                                                                                                                                                                                                                                                                                                                                                                                                                                                                                                                                                                                                                                                                                                                                                              |                                                                                                                                                          | Agnes McGuire Social Work Building<br>UCD Agriculture and Food Science Centre    | 2        | E9<br>D7  | Newstead Block B (Main Bld)57UCD Institute of Sport & Health58                                                       | FZ<br>E3   | UCD School of Economics                                                     |                                | 41<br>62         |
| UCD                                                                                                                                                                                                                                                                                                                                                                                                                                                                                                                                                                                                                                                                                                                                                                                                                                                                                                                                                                                                                                                                                                                                                                                                                                                                                                                                                                                                                                                                                                                                                                                                                                                                                                                                                                                                                                                                                                                                                                                                                                                                                                                                                                                                                                                                                                                                                                                                                                                                                                                          | Campus Regulations                                                                                                                                       | Ardmore Annexe                                                                   | 3        | C8        | Richview School of Architecture 59                                                                                   | E1         | UCD School of Education<br>UCD School of Geography                          |                                | 62<br>41         |
| DUBLIN                                                                                                                                                                                                                                                                                                                                                                                                                                                                                                                                                                                                                                                                                                                                                                                                                                                                                                                                                                                                                                                                                                                                                                                                                                                                                                                                                                                                                                                                                                                                                                                                                                                                                                                                                                                                                                                                                                                                                                                                                                                                                                                                                                                                                                                                                                                                                                                                                                                                                                                       |                                                                                                                                                          | Ardmore House<br>Ashfield Residences                                             | 4<br>5   | C8<br>E9  | Roebuck Castle60Roebuck Hall Residence61                                                                             | G11<br>F11 | UCD School of Information and Communication                                 | Studies                        | 41               |
|                                                                                                                                                                                                                                                                                                                                                                                                                                                                                                                                                                                                                                                                                                                                                                                                                                                                                                                                                                                                                                                                                                                                                                                                                                                                                                                                                                                                                                                                                                                                                                                                                                                                                                                                                                                                                                                                                                                                                                                                                                                                                                                                                                                                                                                                                                                                                                                                                                                                                                                              | UCD is private property, please respect the grounds and facilities                                                                                       | Annex Newstead                                                                   | 6        | F2        | Roebuck Offices 62                                                                                                   | G11        | UCD School of Law<br>UCD School of Philosophy                               |                                | 72<br>41         |
|                                                                                                                                                                                                                                                                                                                                                                                                                                                                                                                                                                                                                                                                                                                                                                                                                                                                                                                                                                                                                                                                                                                                                                                                                                                                                                                                                                                                                                                                                                                                                                                                                                                                                                                                                                                                                                                                                                                                                                                                                                                                                                                                                                                                                                                                                                                                                                                                                                                                                                                              | UCD reserves the right to refuse admission                                                                                                               | Belfield Office Park<br>Belgrove Student Residences                              | 7        | D2        | UCD Rosemount Environmental Research Station63UCD O'Brien Centre for Science (Hub)64                                 | H4<br>D6   | UCD School of Politics and International Relatio                            | ns                             | 41               |
|                                                                                                                                                                                                                                                                                                                                                                                                                                                                                                                                                                                                                                                                                                                                                                                                                                                                                                                                                                                                                                                                                                                                                                                                                                                                                                                                                                                                                                                                                                                                                                                                                                                                                                                                                                                                                                                                                                                                                                                                                                                                                                                                                                                                                                                                                                                                                                                                                                                                                                                              | These premises are covered by the Occupiers Liability Act                                                                                                | Bicycle Shop                                                                     | 9        | B10       | UCD O'Brien Centre for Science (North) 65                                                                            | C6         | UCD School of Psychology<br>UCD School of Social Policy, Social Work and So | cial luctica                   | 41<br>20         |
|                                                                                                                                                                                                                                                                                                                                                                                                                                                                                                                                                                                                                                                                                                                                                                                                                                                                                                                                                                                                                                                                                                                                                                                                                                                                                                                                                                                                                                                                                                                                                                                                                                                                                                                                                                                                                                                                                                                                                                                                                                                                                                                                                                                                                                                                                                                                                                                                                                                                                                                              | Areas of UCD grounds and buildings are covered by CCTV for your safety and security                                                                      |                                                                                  | 10       | C4        | UCD O'Brien Centre for Science (West) 66                                                                             | D6         | UCD School of Sociology                                                     |                                | 29<br>41         |
| TRAFFIC                                                                                                                                                                                                                                                                                                                                                                                                                                                                                                                                                                                                                                                                                                                                                                                                                                                                                                                                                                                                                                                                                                                                                                                                                                                                                                                                                                                                                                                                                                                                                                                                                                                                                                                                                                                                                                                                                                                                                                                                                                                                                                                                                                                                                                                                                                                                                                                                                                                                                                                      | DRIVING:                                                                                                                                                 | Campus Services<br>UCD Centre for Molecular Innovation                           | 11       | D7        | UCD O'Brien Centre for Science (East)67UCD Sports Centre68                                                           | C6<br>E5   |                                                                             |                                |                  |
|                                                                                                                                                                                                                                                                                                                                                                                                                                                                                                                                                                                                                                                                                                                                                                                                                                                                                                                                                                                                                                                                                                                                                                                                                                                                                                                                                                                                                                                                                                                                                                                                                                                                                                                                                                                                                                                                                                                                                                                                                                                                                                                                                                                                                                                                                                                                                                                                                                                                                                                              | <ul> <li>Campus Speed limit is 30 km/h</li> <li>Vehicles using the campus must comply with the Road Traffic Act</li> </ul>                               | and Drug Discovery                                                               | 12       | D6        | St. Stephens 69                                                                                                      | C10        | UCD College of Science                                                      |                                |                  |
|                                                                                                                                                                                                                                                                                                                                                                                                                                                                                                                                                                                                                                                                                                                                                                                                                                                                                                                                                                                                                                                                                                                                                                                                                                                                                                                                                                                                                                                                                                                                                                                                                                                                                                                                                                                                                                                                                                                                                                                                                                                                                                                                                                                                                                                                                                                                                                                                                                                                                                                              | <ul> <li>Coaches may only be brought to campus by prior arrangement with UCD Estate Services</li> </ul>                                                  | Centre for Experimental Pathogen Host Research (CEPHR)                           | 13       | B8        | UCD Student Centre 70<br>Building 71 71                                                                              | D5         | UCD School of Biology and Environmental Scien                               | се                             | 66               |
|                                                                                                                                                                                                                                                                                                                                                                                                                                                                                                                                                                                                                                                                                                                                                                                                                                                                                                                                                                                                                                                                                                                                                                                                                                                                                                                                                                                                                                                                                                                                                                                                                                                                                                                                                                                                                                                                                                                                                                                                                                                                                                                                                                                                                                                                                                                                                                                                                                                                                                                              | PARKING                                                                                                                                                  | Centre for Synthesis and Chemical Biology (CSCB)<br>Charles Institute            | 14       | C5        | Building 7171UCD Sutherland School of Law72                                                                          | D9<br>D10  | UCD School of Biomolecular and Biomedical Sci                               | ence                           | 64               |
|                                                                                                                                                                                                                                                                                                                                                                                                                                                                                                                                                                                                                                                                                                                                                                                                                                                                                                                                                                                                                                                                                                                                                                                                                                                                                                                                                                                                                                                                                                                                                                                                                                                                                                                                                                                                                                                                                                                                                                                                                                                                                                                                                                                                                                                                                                                                                                                                                                                                                                                              | <ul> <li>Only permit holders may park in permit parking spaces (applies 8:00-17:00 Mon-Fri, during</li> </ul>                                            | UCD Clinton Centre for American Studies                                          |          |           | Systems Biology Ireland (SBI) 73                                                                                     | C6         | UCD School of Chemistry<br>UCD School of Computer Science                   |                                | 12               |
|                                                                                                                                                                                                                                                                                                                                                                                                                                                                                                                                                                                                                                                                                                                                                                                                                                                                                                                                                                                                                                                                                                                                                                                                                                                                                                                                                                                                                                                                                                                                                                                                                                                                                                                                                                                                                                                                                                                                                                                                                                                                                                                                                                                                                                                                                                                                                                                                                                                                                                                              | term time; Sept – May. See website for dates)                                                                                                            | (Belfield House)<br>UCD Computer Centre                                          | 16<br>17 | B10       | Tierney Building (Administration Building)74UCD Earth Institute - Richview75                                         | C8<br>F1   | UCD School of Earth Sciences                                                |                                | 66               |
|                                                                                                                                                                                                                                                                                                                                                                                                                                                                                                                                                                                                                                                                                                                                                                                                                                                                                                                                                                                                                                                                                                                                                                                                                                                                                                                                                                                                                                                                                                                                                                                                                                                                                                                                                                                                                                                                                                                                                                                                                                                                                                                                                                                                                                                                                                                                                                                                                                                                                                                              | • Visitor parking spaces are hourly paid (see signs in car parks for hours when applicable)                                                              | UCD Computer Science and Informatics Centre                                      | 18       | C6        | Veterinary Hospital 76                                                                                               | B6         | UCD School of Mathematics and Statistics<br>UCD School of Physics           |                                | 65               |
|                                                                                                                                                                                                                                                                                                                                                                                                                                                                                                                                                                                                                                                                                                                                                                                                                                                                                                                                                                                                                                                                                                                                                                                                                                                                                                                                                                                                                                                                                                                                                                                                                                                                                                                                                                                                                                                                                                                                                                                                                                                                                                                                                                                                                                                                                                                                                                                                                                                                                                                              | <ul> <li>Vehicles may only be parked in designated parking spaces and are parked at owner's risk</li> </ul>                                              | UCD Conway Institute                                                             | 19       | B5        | UCD Veterinary Sciences Centre 77                                                                                    | B6         | OCD SCHOOL OF PHYSICS                                                       |                                | 05               |
|                                                                                                                                                                                                                                                                                                                                                                                                                                                                                                                                                                                                                                                                                                                                                                                                                                                                                                                                                                                                                                                                                                                                                                                                                                                                                                                                                                                                                                                                                                                                                                                                                                                                                                                                                                                                                                                                                                                                                                                                                                                                                                                                                                                                                                                                                                                                                                                                                                                                                                                              | <ul> <li>Vehicles left unattended for more than three weeks will be deemed abandoned and may be</li> </ul>                                               | Crannóg House<br>Daedalus Building                                               | 20<br>21 | G12<br>C9 | Woodview House78UCD Village79                                                                                        | B5<br>E10  |                                                                             |                                |                  |
|                                                                                                                                                                                                                                                                                                                                                                                                                                                                                                                                                                                                                                                                                                                                                                                                                                                                                                                                                                                                                                                                                                                                                                                                                                                                                                                                                                                                                                                                                                                                                                                                                                                                                                                                                                                                                                                                                                                                                                                                                                                                                                                                                                                                                                                                                                                                                                                                                                                                                                                              | removed                                                                                                                                                  | Energy Centre                                                                    | 22       | F3        | Running Track 80                                                                                                     | E2         | Campus Information                                                          |                                |                  |
|                                                                                                                                                                                                                                                                                                                                                                                                                                                                                                                                                                                                                                                                                                                                                                                                                                                                                                                                                                                                                                                                                                                                                                                                                                                                                                                                                                                                                                                                                                                                                                                                                                                                                                                                                                                                                                                                                                                                                                                                                                                                                                                                                                                                                                                                                                                                                                                                                                                                                                                              | <ul> <li>Wheel clamping is used to facilitate parking management on campus</li> </ul>                                                                    | UCD Engineering & Materials Science Centre                                       | 23<br>24 | C9        | University Club 81                                                                                                   | C6         | Services                                                                    |                                |                  |
|                                                                                                                                                                                                                                                                                                                                                                                                                                                                                                                                                                                                                                                                                                                                                                                                                                                                                                                                                                                                                                                                                                                                                                                                                                                                                                                                                                                                                                                                                                                                                                                                                                                                                                                                                                                                                                                                                                                                                                                                                                                                                                                                                                                                                                                                                                                                                                                                                                                                                                                              | Clamp release fee is indicated by signage in the car parks                                                                                               | Environmental Protection Agency<br>UCD Geary Institute (Arts Annexe)             | 25       | F9        |                                                                                                                      |            |                                                                             |                                |                  |
| RANSPORT                                                                                                                                                                                                                                                                                                                                                                                                                                                                                                                                                                                                                                                                                                                                                                                                                                                                                                                                                                                                                                                                                                                                                                                                                                                                                                                                                                                                                                                                                                                                                                                                                                                                                                                                                                                                                                                                                                                                                                                                                                                                                                                                                                                                                                                                                                                                                                                                                                                                                                                     | <ul> <li>Bus stops are located at:</li> <li>Across from Merville &amp; Glenomena Student Residences (grid C10, buildings 37 &amp; 28)</li> </ul>         | Gerard Manley Hopkins Centre                                                     | 26       | 50        | A sector statutes                                                                                                    |            | Bicycle Shop<br>Campus Bookshop                                             | 9<br>34                        | B10<br>D7        |
|                                                                                                                                                                                                                                                                                                                                                                                                                                                                                                                                                                                                                                                                                                                                                                                                                                                                                                                                                                                                                                                                                                                                                                                                                                                                                                                                                                                                                                                                                                                                                                                                                                                                                                                                                                                                                                                                                                                                                                                                                                                                                                                                                                                                                                                                                                                                                                                                                                                                                                                              | <ul> <li>To the rear of the UCD Sports Centre (grid E4, building 68)</li> </ul>                                                                          | (UCD International Office)<br>Glebe House                                        | 26<br>27 | D9<br>G11 | Academic Index<br>UCD Colleges & Schools - Coláistí & Scoileanna UCD                                                 |            | Centra Supermarket                                                          | 79                             | E10              |
| •=•                                                                                                                                                                                                                                                                                                                                                                                                                                                                                                                                                                                                                                                                                                                                                                                                                                                                                                                                                                                                                                                                                                                                                                                                                                                                                                                                                                                                                                                                                                                                                                                                                                                                                                                                                                                                                                                                                                                                                                                                                                                                                                                                                                                                                                                                                                                                                                                                                                                                                                                          | <ul> <li>At the UCD Village (grid E11, building 79)</li> </ul>                                                                                           | Glenomena Student Residences                                                     | 28       | C11       | UCD College of Arts and Humanities                                                                                   | No.        | Copi-Print                                                                  | 34, 41                         | D7, D            |
|                                                                                                                                                                                                                                                                                                                                                                                                                                                                                                                                                                                                                                                                                                                                                                                                                                                                                                                                                                                                                                                                                                                                                                                                                                                                                                                                                                                                                                                                                                                                                                                                                                                                                                                                                                                                                                                                                                                                                                                                                                                                                                                                                                                                                                                                                                                                                                                                                                                                                                                              | <ul> <li>At the R138 entrance (grid B8)</li> </ul>                                                                                                       | Hanna Sheehy-Skeffington Building                                                | 29       | E9        | UCD School of Art History and Cultural Policy                                                                        | 41<br>41   | Laundry<br>Mail Room                                                        | 28, 61<br><mark>56</mark>      | C11,<br>F2       |
| BICYCLES                                                                                                                                                                                                                                                                                                                                                                                                                                                                                                                                                                                                                                                                                                                                                                                                                                                                                                                                                                                                                                                                                                                                                                                                                                                                                                                                                                                                                                                                                                                                                                                                                                                                                                                                                                                                                                                                                                                                                                                                                                                                                                                                                                                                                                                                                                                                                                                                                                                                                                                     | <ul> <li>Bicycles must be parked in the bicycle racks provided</li> </ul>                                                                                | UCD Humanities Institute Ireland                                                 | 30       | F9        | UCD School of Classics<br>UCD School of English, Drama and Film                                                      | 41         | Pharmacy                                                                    | 70                             | D5               |
|                                                                                                                                                                                                                                                                                                                                                                                                                                                                                                                                                                                                                                                                                                                                                                                                                                                                                                                                                                                                                                                                                                                                                                                                                                                                                                                                                                                                                                                                                                                                                                                                                                                                                                                                                                                                                                                                                                                                                                                                                                                                                                                                                                                                                                                                                                                                                                                                                                                                                                                              | <ul> <li>Bicycles attached to trees, railings or handrails will be removed</li> </ul>                                                                    | Leinster Rugby                                                                   | 32       | F2        | UCD School of History                                                                                                | 41         | Sports Centre Barber<br>Student Desk                                        | 68<br>72                       | E5               |
| 0to                                                                                                                                                                                                                                                                                                                                                                                                                                                                                                                                                                                                                                                                                                                                                                                                                                                                                                                                                                                                                                                                                                                                                                                                                                                                                                                                                                                                                                                                                                                                                                                                                                                                                                                                                                                                                                                                                                                                                                                                                                                                                                                                                                                                                                                                                                                                                                                                                                                                                                                          | <ul> <li>Bicycles may not be brought into buildings</li> </ul>                                                                                           | Irish Institute for Chinese Studies<br>(UCD Confucious Institute)                | 33       | С9        | UCD School of Irish, Celtic Studies and Folklore<br>UCD School of Languages, Cultures and Linguistics                | 41<br>41   | Student Health Service                                                      | 70                             | D5               |
| U U                                                                                                                                                                                                                                                                                                                                                                                                                                                                                                                                                                                                                                                                                                                                                                                                                                                                                                                                                                                                                                                                                                                                                                                                                                                                                                                                                                                                                                                                                                                                                                                                                                                                                                                                                                                                                                                                                                                                                                                                                                                                                                                                                                                                                                                                                                                                                                                                                                                                                                                          | <ul> <li>Bicycles left unattended for more than three weeks will deemed abandoned and may be</li> </ul>                                                  | UCD James Joyce Library                                                          | 34       | D7        | UCD School of Music                                                                                                  | 41         | Students' Union                                                             | 70                             | D5               |
|                                                                                                                                                                                                                                                                                                                                                                                                                                                                                                                                                                                                                                                                                                                                                                                                                                                                                                                                                                                                                                                                                                                                                                                                                                                                                                                                                                                                                                                                                                                                                                                                                                                                                                                                                                                                                                                                                                                                                                                                                                                                                                                                                                                                                                                                                                                                                                                                                                                                                                                              | removed                                                                                                                                                  | UCD John Hume Institute for Global Irish Studies                                 | 25       | DO        |                                                                                                                      |            | Students' Union Shop<br>UCD HR                                              | 22, 34, 64<br>62               | 4 C9, D<br>G11   |
|                                                                                                                                                                                                                                                                                                                                                                                                                                                                                                                                                                                                                                                                                                                                                                                                                                                                                                                                                                                                                                                                                                                                                                                                                                                                                                                                                                                                                                                                                                                                                                                                                                                                                                                                                                                                                                                                                                                                                                                                                                                                                                                                                                                                                                                                                                                                                                                                                                                                                                                              | Bicycles are parked at owners risk                                                                                                                       | (William Jefferson Clinton Auditorium)<br>— Medical Bureau of Road Safety (MBRS) | 35<br>36 | B9<br>D5  | UCD College of Business                                                                                              | No.        | UCD Village Welcome Desk                                                    | 79                             | E10              |
| CREATION                                                                                                                                                                                                                                                                                                                                                                                                                                                                                                                                                                                                                                                                                                                                                                                                                                                                                                                                                                                                                                                                                                                                                                                                                                                                                                                                                                                                                                                                                                                                                                                                                                                                                                                                                                                                                                                                                                                                                                                                                                                                                                                                                                                                                                                                                                                                                                                                                                                                                                                     | <ul> <li>Sports may only be played in designated facilities</li> </ul>                                                                                   | Merville Student Residences                                                      | 37       | D11       | UCD Michael Smurfit Graduate Business School                                                                         |            |                                                                             |                                |                  |
|                                                                                                                                                                                                                                                                                                                                                                                                                                                                                                                                                                                                                                                                                                                                                                                                                                                                                                                                                                                                                                                                                                                                                                                                                                                                                                                                                                                                                                                                                                                                                                                                                                                                                                                                                                                                                                                                                                                                                                                                                                                                                                                                                                                                                                                                                                                                                                                                                                                                                                                              | <ul> <li>Sports facilitated may be booked through the UCD Sports Centre (grid E4, building 68)</li> </ul>                                                | National Hockey Stadium<br>National Institute for Bioprocessing Research         | 38       | D4        | UCD Lochlann Quinn School of Business                                                                                | 49         |                                                                             |                                |                  |
|                                                                                                                                                                                                                                                                                                                                                                                                                                                                                                                                                                                                                                                                                                                                                                                                                                                                                                                                                                                                                                                                                                                                                                                                                                                                                                                                                                                                                                                                                                                                                                                                                                                                                                                                                                                                                                                                                                                                                                                                                                                                                                                                                                                                                                                                                                                                                                                                                                                                                                                              | <ul> <li>Dogs must be kept on a leash</li> <li>Dogs dirt is a boalth baserd, average revet abvers also a verafter their dags</li> </ul>                  | and Training (NIBRT)                                                             | 39       | C12       |                                                                                                                      |            |                                                                             |                                |                  |
|                                                                                                                                                                                                                                                                                                                                                                                                                                                                                                                                                                                                                                                                                                                                                                                                                                                                                                                                                                                                                                                                                                                                                                                                                                                                                                                                                                                                                                                                                                                                                                                                                                                                                                                                                                                                                                                                                                                                                                                                                                                                                                                                                                                                                                                                                                                                                                                                                                                                                                                              | <ul> <li>Dog dirt is a health hazard; owners must always clean up after their dogs</li> <li>Skataboarding, rollarblading, BMX Biking, Barkour</li> </ul> | National Virus Reference Laboratory (NVRL)                                       | 40       | C8        | UCD College of Engineering and Architecture                                                                          | No.        | Gates Opening Times*                                                        |                                |                  |
| CTIVITIES                                                                                                                                                                                                                                                                                                                                                                                                                                                                                                                                                                                                                                                                                                                                                                                                                                                                                                                                                                                                                                                                                                                                                                                                                                                                                                                                                                                                                                                                                                                                                                                                                                                                                                                                                                                                                                                                                                                                                                                                                                                                                                                                                                                                                                                                                                                                                                                                                                                                                                                    | <ul> <li>Skateboarding, rollerblading, BMX Biking, Parkour</li> <li>Consumption of alcohol, except in designated areas</li> </ul>                        | Newman Building<br>NovaUCD                                                       | 41<br>42 | D8<br>B12 | UCD School of Architecture, Planning and Environmental Policy<br>UCD School of Biosystems and Food Engineering       | 49<br>23   | R138 Entrance<br>Clonskeagh Entrance, (Mon-Sun)                             | 24 hours<br>07.00 - 00.00      | )                |
|                                                                                                                                                                                                                                                                                                                                                                                                                                                                                                                                                                                                                                                                                                                                                                                                                                                                                                                                                                                                                                                                                                                                                                                                                                                                                                                                                                                                                                                                                                                                                                                                                                                                                                                                                                                                                                                                                                                                                                                                                                                                                                                                                                                                                                                                                                                                                                                                                                                                                                                              | <ul> <li>Consumption of alcohol, except in designated areas</li> <li>Camping</li> </ul>                                                                  | Oakmount Créche                                                                  |          | G6        | UCD School of Chemical and Bioprocess Engineering                                                                    | 23         | Owenstown Entrance (Mon-Sat)                                                | 07.00 - 00.00                  |                  |
|                                                                                                                                                                                                                                                                                                                                                                                                                                                                                                                                                                                                                                                                                                                                                                                                                                                                                                                                                                                                                                                                                                                                                                                                                                                                                                                                                                                                                                                                                                                                                                                                                                                                                                                                                                                                                                                                                                                                                                                                                                                                                                                                                                                                                                                                                                                                                                                                                                                                                                                              | <ul> <li>Littering</li> </ul>                                                                                                                            | UCD O'Kane Centre for Film Studies (Observatory)<br>O'Reilly Hall                | 44<br>45 | F7<br>C7  | UCD School of Civil Engineering<br>UCD School of Electrical and Electronic Engineering                               | 57<br>23   | Fosters Avenue Entrance<br>Richview Entrance (Mon. Eri)                     | 07.00 - 00.00                  |                  |
|                                                                                                                                                                                                                                                                                                                                                                                                                                                                                                                                                                                                                                                                                                                                                                                                                                                                                                                                                                                                                                                                                                                                                                                                                                                                                                                                                                                                                                                                                                                                                                                                                                                                                                                                                                                                                                                                                                                                                                                                                                                                                                                                                                                                                                                                                                                                                                                                                                                                                                                              | <ul> <li>Dumping: fly tippers will be prosecuted</li> </ul>                                                                                              | Our Lady Seat of Wisdom Church                                                   | 46       | E6        | UCD School of Mechanical and Materials Engineering                                                                   | 23         | Richview Entrance (Mon-Fri)<br>Richview Entrance (Sat)                      | 07.00 - 00.00<br>07.00 - 18.00 |                  |
|                                                                                                                                                                                                                                                                                                                                                                                                                                                                                                                                                                                                                                                                                                                                                                                                                                                                                                                                                                                                                                                                                                                                                                                                                                                                                                                                                                                                                                                                                                                                                                                                                                                                                                                                                                                                                                                                                                                                                                                                                                                                                                                                                                                                                                                                                                                                                                                                                                                                                                                              | <ul> <li>UCD is a smoke-free campus.</li> </ul>                                                                                                          | Pavillion                                                                        | 47       | D4        |                                                                                                                      |            | Merville House Pedestrian and Cyclist Entrance                              | 07:00 - 00:00                  |                  |
|                                                                                                                                                                                                                                                                                                                                                                                                                                                                                                                                                                                                                                                                                                                                                                                                                                                                                                                                                                                                                                                                                                                                                                                                                                                                                                                                                                                                                                                                                                                                                                                                                                                                                                                                                                                                                                                                                                                                                                                                                                                                                                                                                                                                                                                                                                                                                                                                                                                                                                                              | <ul> <li>Smoking and vaping/e-smoking in all forms is prohibited</li> </ul>                                                                              | Planning and Environmental Policy<br>UCD Lochlann Quinn School of Business       | 48<br>49 | E1<br>D9  | UCD College of Health and Agricultural Sciences                                                                      | No.        | Newstead Gate (Mon-Sun)<br>Roebuck Castle, Pedestrian & Cyclist Entrance    | 24 hours<br>24 hours           |                  |
| <b>v</b>                                                                                                                                                                                                                                                                                                                                                                                                                                                                                                                                                                                                                                                                                                                                                                                                                                                                                                                                                                                                                                                                                                                                                                                                                                                                                                                                                                                                                                                                                                                                                                                                                                                                                                                                                                                                                                                                                                                                                                                                                                                                                                                                                                                                                                                                                                                                                                                                                                                                                                                     |                                                                                                                                                          | UCD Moore Centre                                                                 |          | D9UCD     | UCD School of Agriculture and Food Science                                                                           | 2          | Greenfield Park, Pedestrian & Cyclist Entrance                              | 24 hours                       |                  |
| MMERCIAL                                                                                                                                                                                                                                                                                                                                                                                                                                                                                                                                                                                                                                                                                                                                                                                                                                                                                                                                                                                                                                                                                                                                                                                                                                                                                                                                                                                                                                                                                                                                                                                                                                                                                                                                                                                                                                                                                                                                                                                                                                                                                                                                                                                                                                                                                                                                                                                                                                                                                                                     | Prior permission is required for                                                                                                                         | Research                                                                         |          | C8        | UCD School of Medicine                                                                                               | 30         | Roebuck Pedestrian & Cyclist Entrance (Mon-Fri)                             | ) 07.00 - 18.00                | )                |
| CTIVITIES                                                                                                                                                                                                                                                                                                                                                                                                                                                                                                                                                                                                                                                                                                                                                                                                                                                                                                                                                                                                                                                                                                                                                                                                                                                                                                                                                                                                                                                                                                                                                                                                                                                                                                                                                                                                                                                                                                                                                                                                                                                                                                                                                                                                                                                                                                                                                                                                                                                                                                                    | <ul> <li>The distribution of leaflets, flyers or marketing material</li> </ul>                                                                           | Restaurant<br>Richview Buildings Laboratory                                      |          | D9<br>E1  | UCD School of Nursing, Midwifery and Health Systems<br>UCD School of Public Health, Physiotherapy and Sports Science | 30<br>78   | * gate opening times may change due to                                      |                                |                  |
|                                                                                                                                                                                                                                                                                                                                                                                                                                                                                                                                                                                                                                                                                                                                                                                                                                                                                                                                                                                                                                                                                                                                                                                                                                                                                                                                                                                                                                                                                                                                                                                                                                                                                                                                                                                                                                                                                                                                                                                                                                                                                                                                                                                                                                                                                                                                                                                                                                                                                                                              | <ul> <li>Photography/filming</li> <li>Convolution</li> </ul>                                                                                             | Richview Lecture Building                                                        | 53       | F1        | UCD School of Veterinary Medicine                                                                                    | 77         | Bank holidays or for operational reasons                                    |                                |                  |
|                                                                                                                                                                                                                                                                                                                                                                                                                                                                                                                                                                                                                                                                                                                                                                                                                                                                                                                                                                                                                                                                                                                                                                                                                                                                                                                                                                                                                                                                                                                                                                                                                                                                                                                                                                                                                                                                                                                                                                                                                                                                                                                                                                                                                                                                                                                                                                                                                                                                                                                              | <ul> <li>Casual trading</li> </ul>                                                                                                                       | Richview Library                                                                 | 54       | E1        |                                                                                                                      |            |                                                                             |                                | 700              |
|                                                                                                                                                                                                                                                                                                                                                                                                                                                                                                                                                                                                                                                                                                                                                                                                                                                                                                                                                                                                                                                                                                                                                                                                                                                                                                                                                                                                                                                                                                                                                                                                                                                                                                                                                                                                                                                                                                                                                                                                                                                                                                                                                                                                                                                                                                                                                                                                                                                                                                                              |                                                                                                                                                          | Dielesters Marson P. L. B. U                                                     |          |           |                                                                                                                      |            | ) ( ontact ( ontro. 101                                                     | 1/16                           |                  |
|                                                                                                                                                                                                                                                                                                                                                                                                                                                                                                                                                                                                                                                                                                                                                                                                                                                                                                                                                                                                                                                                                                                                                                                                                                                                                                                                                                                                                                                                                                                                                                                                                                                                                                                                                                                                                                                                                                                                                                                                                                                                                                                                                                                                                                                                                                                                                                                                                                                                                                                              |                                                                                                                                                          | Richview Memorial Hall<br>Newstead Block A                                       | 55       | F1<br>F2  |                                                                                                                      |            | Contact Centre: (01<br>Emergency Line: (01                                  | •                              |                  |